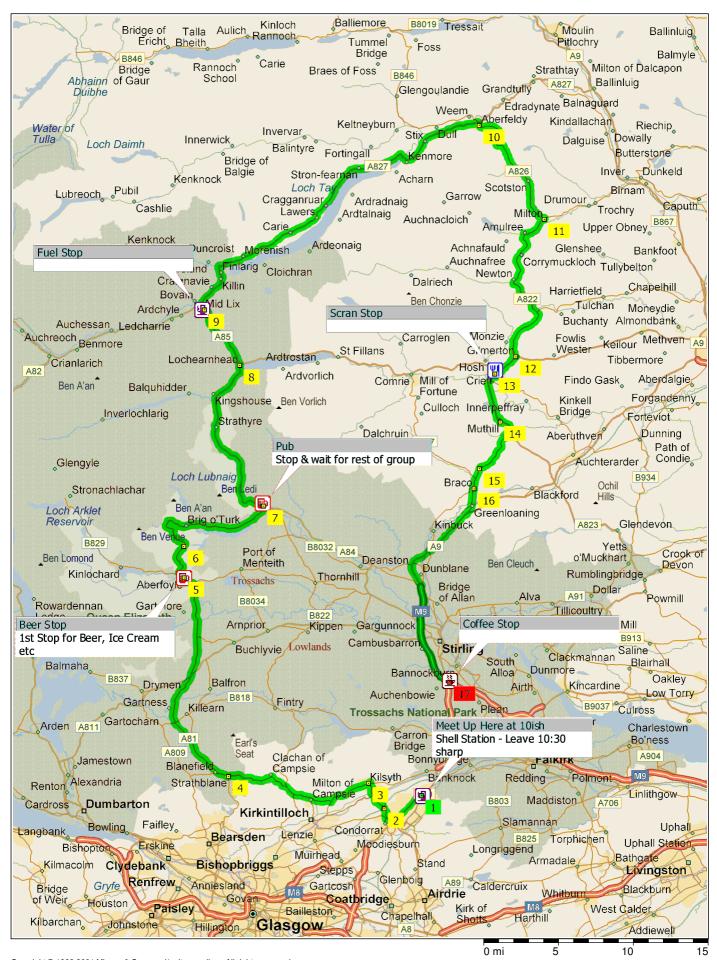

## Ecosse Posse RideOut 09-04-2006

140.6 miles; 6 hours, 2 minutes

|       |         | _                                                                    |  |  |
|-------|---------|----------------------------------------------------------------------|--|--|
| 10:30 | 0.0 mi  | 1 Depart A80, Cumbernauld, Glasgow G67 2 on A80 (West) for 2.5       |  |  |
| 10:32 | 2.5 mi  | At roundabout, take the THIRD exit for 164 y                         |  |  |
| 10:33 | 2.6 mi  | Exit roundabout onto B8048 for 0.5 mi                                |  |  |
| 10:34 | 3.0 mi  | At roundabout, take the THIRD exit for 87 yds                        |  |  |
| 10:34 | 3.1 mi  | Exit roundabout onto B8048 for 0.2 mi                                |  |  |
| 10:35 | 3.2 mi  | At roundabout, take the FOURTH exit for 0.1 mi                       |  |  |
| 10:35 | 3.3 mi  | Exit roundabout onto B802 for 0.3                                    |  |  |
| 10:36 | 3.7 mi  | At roundabout, take the SECOND exit for 43 yds                       |  |  |
| 10:36 | 3.7 mi  | Exit roundabout onto B802 for 0.3                                    |  |  |
| 10:37 | 4.0 mi  | 2 At B802, Glasgow G68 9, stay on B802 (North-West) for 1.9          |  |  |
| 10:41 | 5.9 mi  | At roundabout, take the SECOND exit for 32 yds                       |  |  |
| 10:41 | 5.9 mi  | Exit roundabout onto B802 [Airdrie Road] for 0.2                     |  |  |
| 10:41 | 6.1 mi  | At roundabout, take the SECOND exit for 32 yds                       |  |  |
| 10:41 | 6.2 mi  | Exit roundabout onto B802 [Airdrie Road] for 109 y                   |  |  |
| 10:42 | 6.2 mi  | At roundabout, take the SECOND exit for 54 yds                       |  |  |
| 10:42 | 6.2 mi  | Exit roundabout onto A803 [Parkfoot Street] for 54 yds               |  |  |
| 10:42 | 6.3 mi  | Turn LEFT (North) onto Kingsway for 0.1 mi                           |  |  |
| 10:43 | 6.4 mi  | Turn LEFT (West) onto Belmont Street for 0.1 mi                      |  |  |
| 10:44 | 6.5 mi  | 3 At Kilsyth, return East on Belmont Street for 0.1 mi               |  |  |
| 10:45 | 6.6 mi  | Turn RIGHT (South) onto Kingsway for 0.1                             |  |  |
| 10:46 | 6.7 mi  | Turn RIGHT (West) onto A803 [Parkfoot Street] for 54 yds             |  |  |
| 10:46 | 6.7 mi  | At roundabout, take the SECOND exit for 43 yds                       |  |  |
| 10:46 | 6.8 mi  | Exit roundabout onto A803 [Glasgow Road] for 3.0                     |  |  |
| 10:53 | 9.7 mi  | Turn RIGHT (North-West) onto A891 [Antermony Road] for 7.8           |  |  |
| 11:10 | 17.5 mi | 4 At Strathblane, stay on A891 [Strathblane Road] (West) for 142 yds |  |  |
| 11:11 | 17.6 mi | Bear RIGHT (West) onto A81 [Glasgow Road] for 5.2 mi                 |  |  |
| 11:22 | 22.8 mi | At roundabout, take the SECOND exit for 65 yds                       |  |  |
| 11:22 | 22.8 mi | Exit roundabout onto A81 for 9.9 mi                                  |  |  |
| 11:43 | 32.8 mi | Bear LEFT (West) onto A821 for 0.8 mi                                |  |  |
| 11:45 | 33.6 mi | Turn LEFT (South) onto Local road(s) for 43 yds                      |  |  |
| 11:45 | 33.6 mi | Bear LEFT (South-East) onto Local road(s) for 76 yds                 |  |  |
| 11:45 | 33.6 mi | 5 Arrive Aberfoyle                                                   |  |  |
| 12:15 | 33.6 mi | Depart Aberfoyle on Local road(s) (North-West) for 76 yds            |  |  |
| 12:16 | 33.7 mi | Bear RIGHT (North) onto Local road(s) for 43 yds                     |  |  |
| 12:16 | 33.7 mi | Turn LEFT (West) onto A821 [Main Street] for 3.0 mi                  |  |  |
| 12:22 | 36.7 mi | 6 At near Duncraggan, stay on A821 [Dukes Pass] (West) for 10.4      |  |  |
| 12:43 | 47.1 mi | Turn RIGHT (East) onto A84 for 109 yds                               |  |  |
| 12:43 | 47.1 mi | 7 Arrive Kilmahog                                                    |  |  |
| 12:58 | 47.1 mi | Depart Kilmahog on A84 (North-West) for 12.4 mi                      |  |  |
| 13:13 | 59.5 mi | 8 At Lochearnhead, stay on A84 (North) for 0.1 mi                    |  |  |
| 13:14 | 59.7 mi | Continue (North) on A85 for 4.5 mi                                   |  |  |
| 13:19 | 64.2 mi | Turn LEFT (South) onto Local road(s) for 98 yds                      |  |  |
| 13:19 | 64.2 mi | 9 Arrive Mid Lix                                                     |  |  |
| 13:24 | 64.2 mi | Depart Mid Lix on Local road(s) (North) for 98 yds                   |  |  |
|       |         | . , , , , ,                                                          |  |  |

| 13:25 | 64.3 mi  | Turn LEFT (West) onto A85 for 0.5 mi                                               |
|-------|----------|------------------------------------------------------------------------------------|
| 13:25 | 64.8 mi  | Turn RIGHT (North) onto A827 for 24.9 mi                                           |
| 13:56 | 89.7 mi  | Turn RIGHT (South) onto A826 [Crieff Road] for 0.2                                 |
| 13:57 | 89.9 mi  | Turn RIGHT (South) onto Local road(s) for 32 yds                                   |
| 13:57 | 90.0 mi  | 10 At Aberfeldy, return North on Local road(s) for 32 yds                          |
| 13:58 | 90.0 mi  | Turn RIGHT (East) onto A826 for 8.8                                                |
| 14:16 | 98.8 mi  | Turn LEFT (East) onto A822 for 0.2 mi                                              |
| 14:16 | 99.0 mi  | Turn RIGHT (South) onto Local road(s) for 164 yds                                  |
| 14:17 | 99.1 mi  | 11 At Milton, return North on Local road(s) for 164 yds                            |
| 14:17 | 99.2 mi  | Turn LEFT (West) onto A822 for 12.4 mi                                             |
| 14:43 | 111.6 mi | Turn LEFT (East) onto A85 for 174 yds                                              |
| 14:43 | 111.7 mi | 12 At Gilmerton, return West on A85 for 2.2                                        |
| 14:46 | 113.9 mi | Bear RIGHT (North) onto Coldwells Road for 0.2 mi                                  |
| 14:48 | 114.0 mi | Turn RIGHT (East) onto Victoria Terrace for 43 yds                                 |
| 14:48 | 114.1 mi | Turn RIGHT (South) onto Local road(s) for 142 yds                                  |
| 14:48 | 114.2 mi | 13 Arrive Crieff                                                                   |
| 15:48 | 114.2 mi | Depart Crieff on Local road(s) (North) for 142 yds                                 |
| 15:49 | 114.2 mi | Turn LEFT (West) onto Victoria Terrace for 43 yds                                  |
| 15:49 | 114.3 mi | Turn LEFT (South-West) onto Coldwells Road for 0.2 mi                              |
| 15:51 | 114.4 mi | Bear LEFT (South) onto A85 [Comrie Street] for 76 yds                              |
| 15:51 | 114.5 mi | Turn RIGHT (West) onto Lodge Street for 87 yds                                     |
| 15:51 | 114.5 mi | Continue (West) on Burrell Square for 32 yds                                       |
| 15:51 | 114.6 mi | Turn LEFT (South) onto A822 [Burrell Street] for 3.6                               |
| 15:56 | 118.1 mi | Turn RIGHT (South) onto Lintibert Road for 98 yds                                  |
| 15:57 | 118.2 mi | Turn RIGHT (West) onto Lintibert Terrace for 174 yds                               |
| 15:57 | 118.3 mi | 14 At Muthill, return East on Lintibert Terrace for 174 yds                        |
| 15:58 | 118.4 mi | Turn LEFT (North) onto Lintibert Road for 98 yds                                   |
| 15:59 | 118.4 mi | Turn RIGHT (East) onto A822 for 4.5                                                |
| 16:07 | 123.0 mi | Turn RIGHT (North-West) onto Local road(s) for 54 yds                              |
| 16:07 | 123.0 mi | 15 At Garrick, return South-East on Local road(s) for 54 yds                       |
| 16:07 | 123.0 mi | Turn RIGHT (South-West) onto A822 for 1.3                                          |
| 16:11 | 124.4 mi | Turn LEFT (East) onto Gentlecroft for 98 yds                                       |
| 16:11 | 124.4 mi | Turn LEFT (East) onto Local road(s) for 87 yds                                     |
| 16:11 | 124.5 mi | 16 At Braco, return West on Local road(s) for 87 yds                               |
| 16:12 | 124.5 mi | Turn LEFT (South) onto Gentlecroft for 98 yds                                      |
| 16:13 | 124.6 mi | Turn LEFT (South) onto A822 [Front Street] for 1.5                                 |
| 16:16 | 126.1 mi | Continue (South-West) on Local road(s) for 0.2 mi                                  |
| 16:17 | 126.4 mi | Bear RIGHT (West) onto Local road(s) for 98 yds                                    |
| 16:17 | 126.4 mi | Continue (West) on Ramp for 87 yds                                                 |
| 16:17 | 126.5 mi | Bear LEFT (South-West) onto A9 for 6.5                                             |
| 16:25 | 133.0 mi | At roundabout, take the THIRD exit for 0.1                                         |
| 16:25 | 133.1 mi | Exit roundabout onto M9 for 6.4 mi towards M9 / M80 / Glasgow / Edinburgh / Stirli |
| 16:31 | 139.5 mi | Bear RIGHT (South-East) onto Ramp for 0.4 mi towards M9 / Edinburgh / Kincardine   |
| 16:31 | 139.9 mi | Stay on Ramp (East) for 0.2 mi towards A91 / A872 / Stirling / St. Andrews / Den   |
|       |          |                                                                                    |

16:31 140.2 mi At roundabout, take the SIXTH exit for 0.4 mi

16:32 140.6 mi 17 Arrive Stirling Services [Bannockburn, Stirling, FK7 8, United Kingdom]